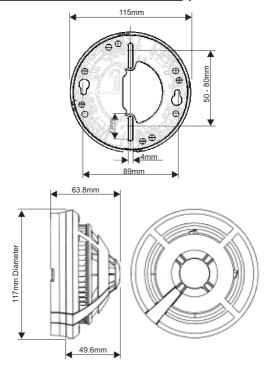

|

## In - Out wiring to bases



# Dimensions and mounting



## Wiring a Remote LED

Only one remote LED unit 13449-01 or SEN-LED can be wired to a base.



# Wiring a monitored input



#### Metal back box

A metal back box must be used for base mounting. The earth continuity must be maintained throughout the whole loop. The earth must be securely connected to the metal back box.



#### Do's and Don'ts

Earth wire should be terminated in the wiring junction box (e.g. BESA box) on which the base is mounted.



Wires should be of minimal excess length and be pushed back flat inside the base.

## Remove cutout to ease wiring



### To fit Device to base



Offer device ① to base and rotate clockwise until it moves upwards on to the base ② and rotate again until it clicks and goes no further ③, the lines ④ on the base and device will align.

#### To