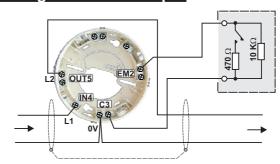

|

## In - Out wiring to bases



# Dimensions and mounting



## Wiring a Remote LED

Only one remote LED unit 13449-01 or SEN-LED can be wired to a base.



# Wiring a monitored input



#### Metal back box

A metal back box must be used for base mounting. The earth continuity must be maintained throughout the whole loop. The earth must be securely connected to the metal back box.



#### Do's and Don'ts

Earth wire should be terminated in the wiring junction box (e.g. BESA box) on which the base is mounted.



Wires should be of minimal excess length and be pushed back flat inside the base.

## Remove cutout to ease wiring



### To fit Device to base



Offer device ① to base and rotate clockwise until it moves upwards on to the base ② and rotate again until it clicks and goes no further ③, the lines ④ on the base and device will align.

#### To remove device from base



Turn the device anticlockwise ① until it stops and ② remove from the base.

# Fitting the locking