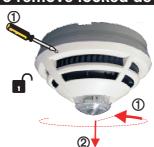

#### To remove device from base

Turn the device anticlockwise ① until it stops and ② remove from the base.