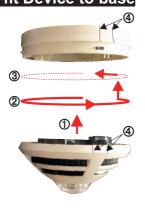

### To fit Device to base

Offer device ① to base and rotate clockwise until it moves upwards on to the base ② and rotate again until it clicks and goes no further ③, the lines ④ on the base and device will align.