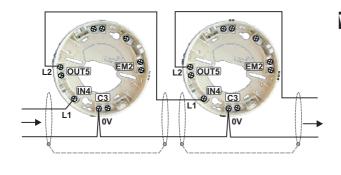

|

## In - Out wiring to bases



# Dimensions and mounting



## Wiring a Remote LED

Only one remote LED unit 13449-01 or SEN-LED can be wired to a base.



# Wiring a monitored input



#### Metal back box

A metal back box must be used for base mounting. The earth continuity must be maintained throughout the whole loop. The earth must be securely connected to the metal back box.



#### Do's and Don'ts

Earth wire should be terminated in the wiring junction box (e.g. BESA box) on which the base is mounted.



Wires should be of minimal excess length and be pushed back flat inside the base.

## Remove cutout to ease wiring



### To fit Device to base



Offer device ① to base and rotate clockwise until it moves upwards on to the base ② and rotate again until it clicks and goes no further ③, the lines ④ on the base an