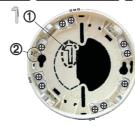

# Fitting the locking peg

Remove the locking peg from cutout on the base ① and insert it in base ②. Pierce the pre-cut opening ③ in device.