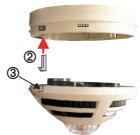

### To remove locked deviced from base

Push the locking peg in ① and turn device anticlockwise until it stops and then remove it from base ②.

If a device is locked in, it can only be removed by access to the locking peg as instructed. The standard removal / extractor tool cannot be used to remotely remove a locked device from base.