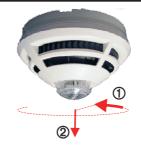

#### To remove device from base

Turn the device anticlockwise ① until it stops and ② remove from the base.