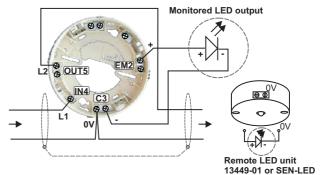

## Wiring a Remote LED

Only one remote LED unit 13449-01 or SEN-LED can be wired to a base.

# Wiring a monitored input