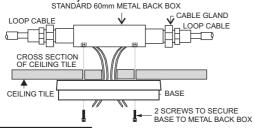

# Dimensions and mounting

#### Metal back box

A metal back box must be used for base mounting. The earth continuity must be maintained throughout the whole loop. The earth must be securely connected to the metal back box.