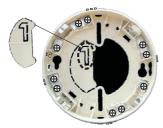

### To fit Device to base

Offer device ① to base and rotate clockwise until it moves upwards on to the base ② and rotate again until it clicks and goes no further ③, the lines ④ on the base and device will align.

# Fitting the locking peg

Remove the locking peg from cutout on the base ① and insert it in base ②. Pierce the pre-cut opening ③ in device.