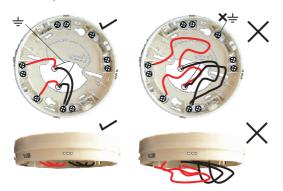

#### Do's and Don'ts

Earth wire should be terminated in the wiring junction box (e.g. BESA box) on which the base is mounted.

Wires should be of minimal excess length and be pushed back flat inside the base.