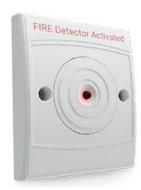

# REMOTE INDICATOR UNIT

RI/W/3V

The RI/W/3V remote indicator unit is designed for fire detection systems requiring local indication of an individual or group of fire detectors in alarm.

The unit is fitted with LED providing a wide area of illumination and high on/off contract for easy viewing.

Using a single gang purpose designed moulding, the unit operates with all Morley-IAS analogue addressable fire detectors.

RI/W/3V

# **FEATURES**

- Industrial construction
- Terminal block wiring
- Ultra-bright LED
- Suitable for analogue addressable systems