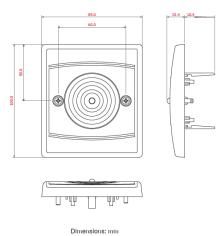

### RI/W/3V - Remote Indicator Unit

| MECHANICAL SPECIFICATION |                                                              |  |  |  |  |
|--------------------------|--------------------------------------------------------------|--|--|--|--|
| Height                   | 100mm                                                        |  |  |  |  |
| Width                    | 89mm                                                         |  |  |  |  |
| Body Colour              | White with red lettering                                     |  |  |  |  |
| Wire Gauge for Terminals | 1.5mm <sup>2</sup>                                           |  |  |  |  |
| Mounting                 | Designed to fit to a standard UK BS1363 single gang back-box |  |  |  |  |