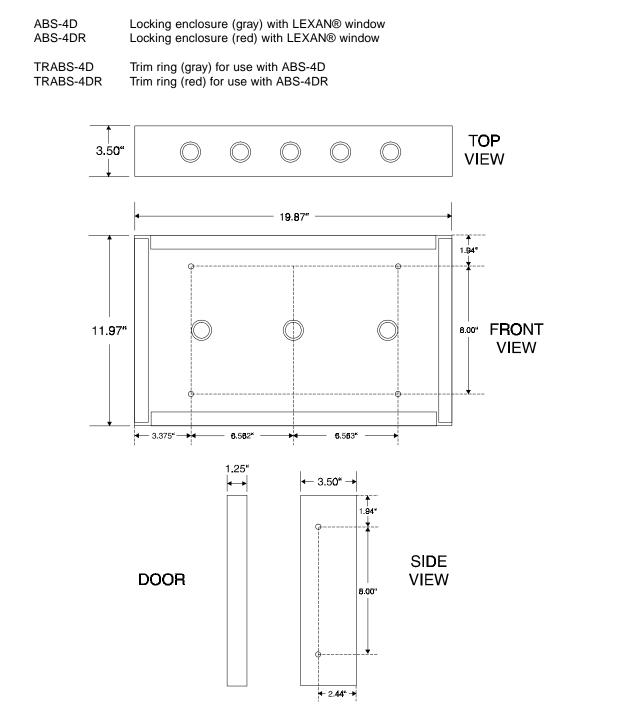

Product information and enclosure dimensions are as follows:

ABS-4D

Product Installation Drawing

Document 15073 Rev. A 11/24/93 15073:A

ECN 93-343

A Pittway Company